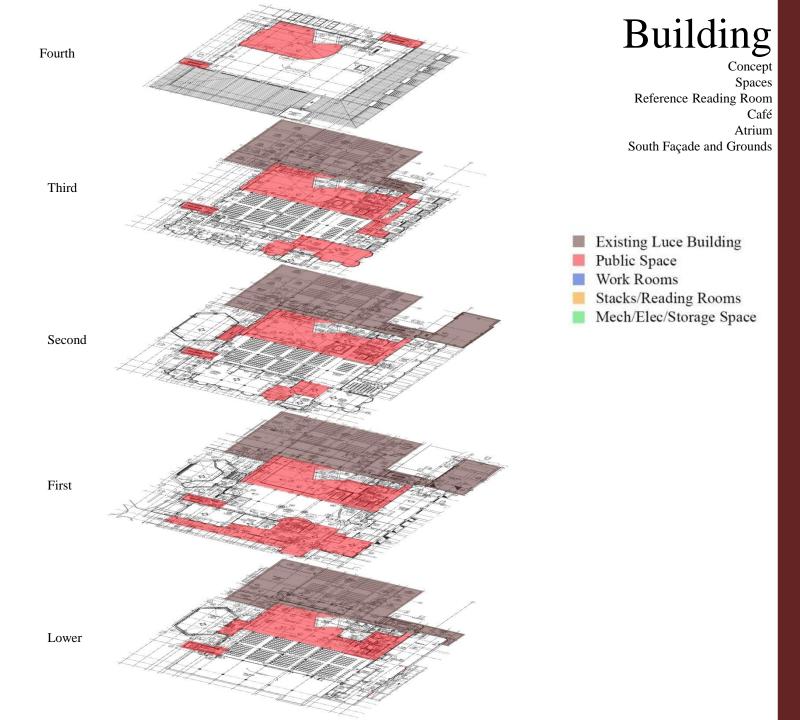

## Building Concept Spaces

Spaces
Reference Reading Room
Café
Atrium
South Façade and Grounds

- Public Space
- Work Rooms
- Stacks/Reading Rooms
- Mech/Elec/Storage Space

## Concept

Spaces
Reference Reading Room
Café
Atrium
South Façade and Grounds

Historical site/Prestigious school

Bright/daylit spaces

Hard working/functional

## Concept

Spaces
Reference Reading Room
Café
Atrium
South Façade and Grounds

Vertical emphasis/iconic

Sparkle

Task specific