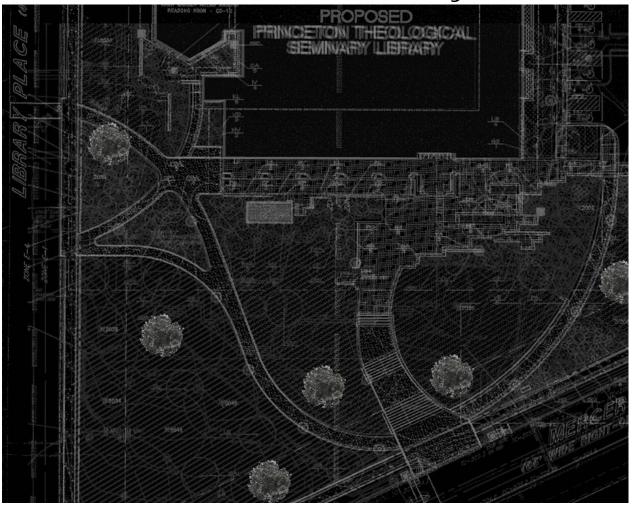

## Princeton Theological Seminary Library - Schematic Design Stephanie Deckard

**Location** | Princeton, NJ **Size** | 99,585 sqft **Stories** | 4 + 1 basement

### South Façade and Grounds