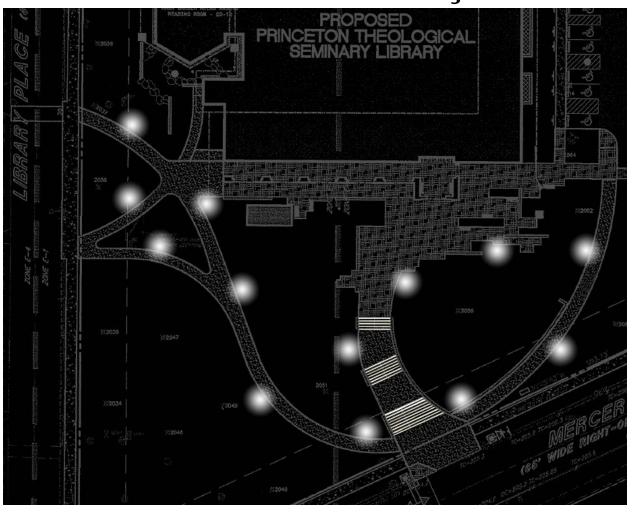

#### **Schemes**

Scheme #1 | Decorate

Scheme #2 | Minimize

Scheme #3 | Focus

### South Façade and Grounds

#### **Important Criteria**

Be an icon for the school Lead visitors toward the entrance Safe light levels for walking at night

Building Concept **Spaces** Reference Reading Room Café Atrium