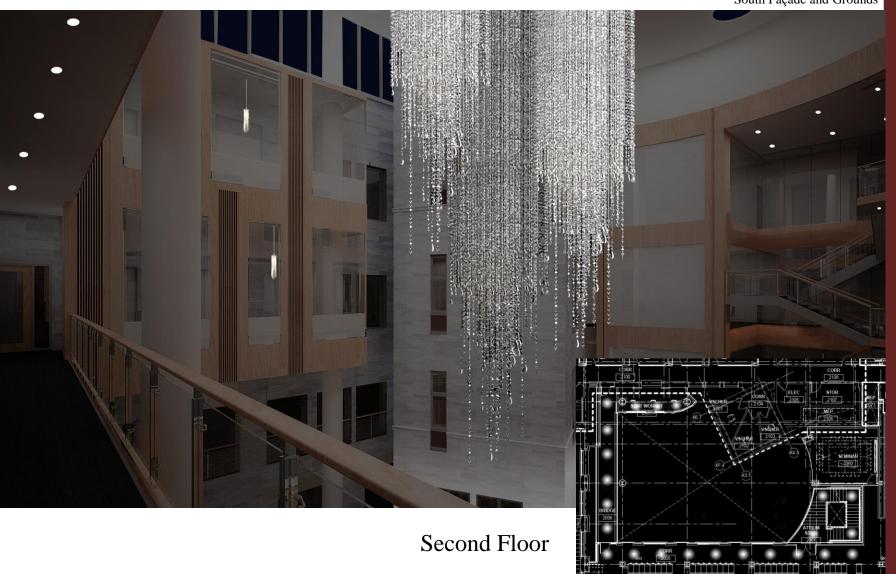

#### Chandelier

Building Concept Spaces

## Reference Reading Room

Chandelier Small pendant Stack luminaire

## Reference Reading Room

Chandelier Small pendant Stack luminaire Table luminaire

## Reference Reading Room

Building
Concept

Spaces
Reference Reading Room

Café

Atrium
South Façade and Grounds