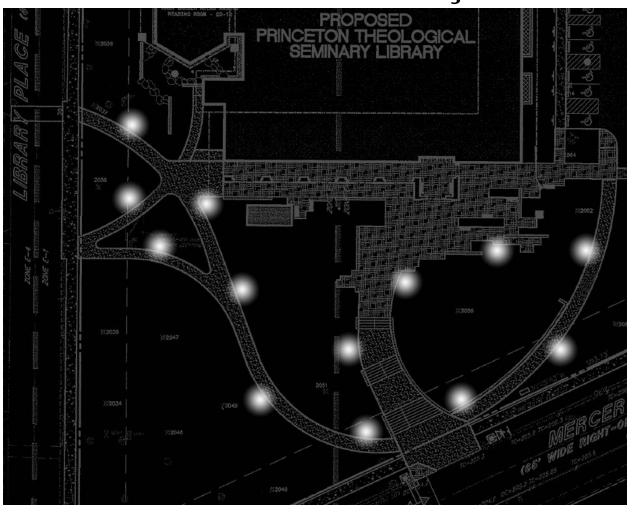

#### **Schemes**

Scheme #1 | Decorate

Scheme #2 | Minimize

Scheme #3 | Focus

### South Façade and Grounds

#### **Important Criteria**

Be an icon for the school Lead visitors toward the entrance Safe light levels for walking at night

Building Concept **Spaces** Reference Reading Room Café Atrium