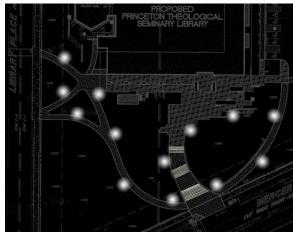

#### **Schemes**

Scheme #1 | Decorate

Scheme #2 | Minimize

Scheme #3 | Focus

#### Steplight

Wall-mounted uplight Sconce In-ground uplight Spotlight

Spaces

Reference Reading Room Café Atrium

#### Wall-mounted uplight

Sconce In-ground uplight Spotlight Building Concept

Spaces

Reference Reading Room

Café Atrium