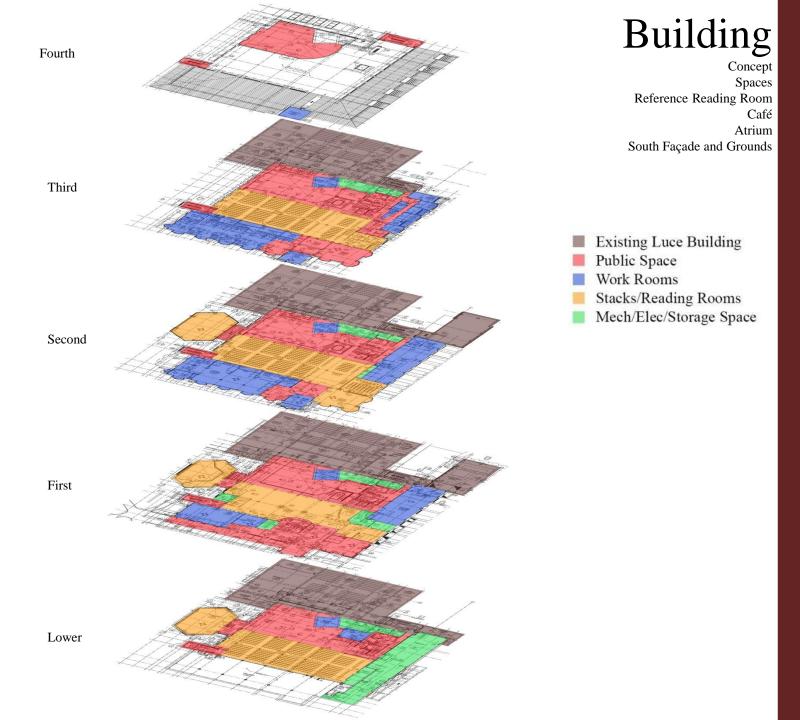

## Building Concept Spaces

Spaces
Reference Reading Room
Café
Atrium
South Façade and Grounds

- Public Space
- Work Rooms
- Stacks/Reading Rooms
- Mech/Elec/Storage Space

## Concept

Spaces
Reference Reading Room
Café
Atrium
South Façade and Grounds

Historical site/Prestigious school

Bright/daylit spaces

Hard working/functional

## Concept

Spaces
Reference Reading Room
Café
Atrium
South Façade and Grounds

Vertical emphasis/iconic

Sparkle

Task specific