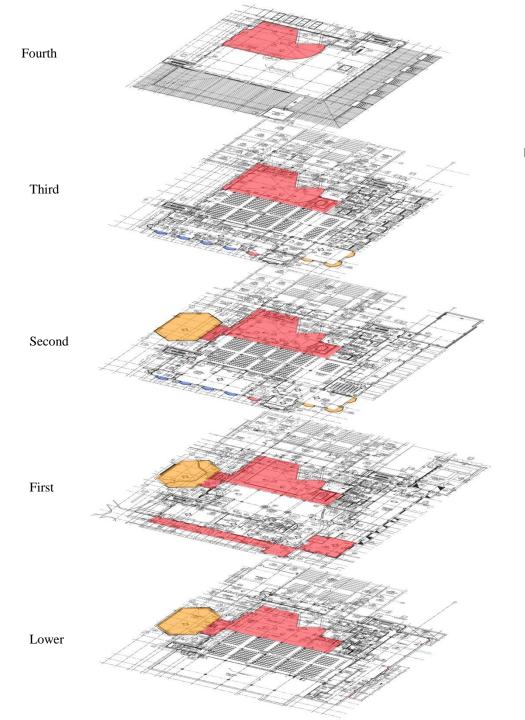

# Reference Reading Room

South Façade and Grounds

Third

Building Concept

Spaces
Reference Reading Room

Caté

Fourth Third Second First Lower

Building Concept