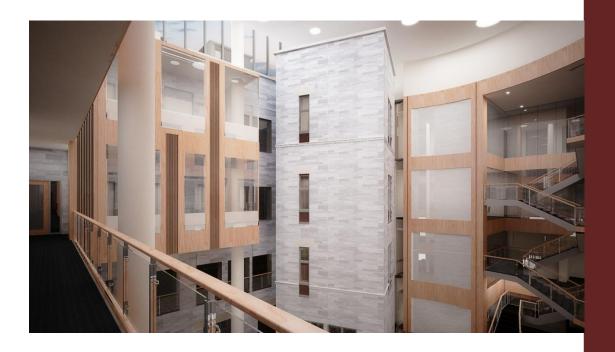

## Building Concept Spaces

Spaces
Reference Reading Room
Café
Atrium
South Façade and Grounds

- Public Space
- Work Rooms
- Stacks/Reading Rooms
- Mech/Elec/Storage Space

## Concept

Spaces
Reference Reading Room
Café
Atrium
South Façade and Grounds

Historical site/Prestigious school

Bright/daylit spaces

Hard working/functional

## Concept

Spaces
Reference Reading Room
Café
Atrium
South Façade and Grounds

Vertical emphasis/iconic

Sparkle

Task specific