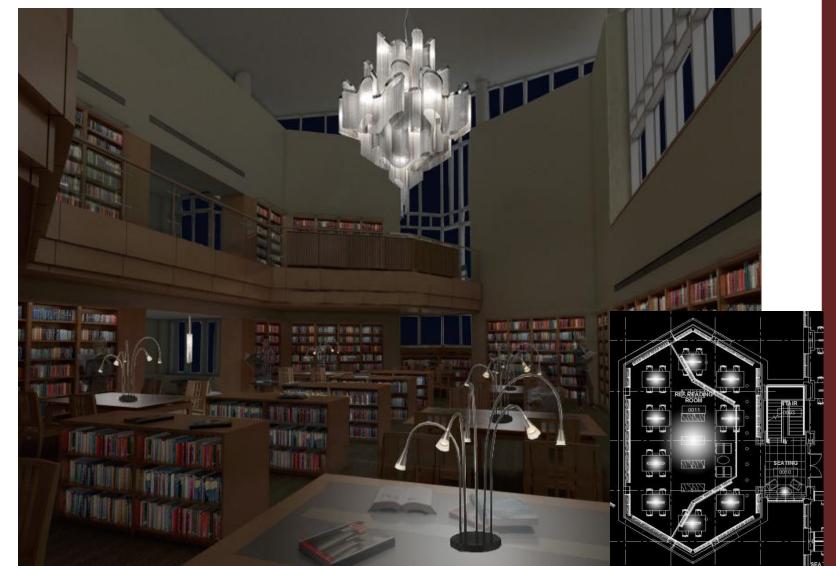

#### **Important Criteria**

Provide ample light for tasks Control and utilize daylight Create an engaging space

Small pendant Stack luminaire Table luminaire Downlight

#### Stack luminaire

Table luminaire Downlight

## Reference Reading Room

Chandelier Small pendant Stack luminaire

## Reference Reading Room

Chandelier Small pendant Stack luminaire Table luminaire