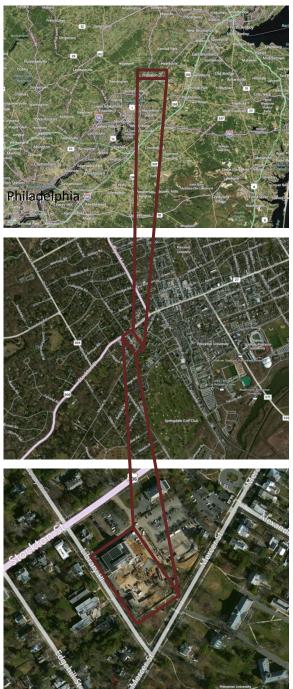

## Princeton Theological Seminary Library - Schematic Design Stephanie Deckard

**Location** | Princeton, NJ **Size** | 99,585 sqft **Stories** | 4 + 1 basement

#### **Owner** | Princeton Theological Seminary

"The establishment of The Theological Seminary at Princeton marked a turning point in American theological education."

Concept Spaces Reference Reading Room Café Atrium South Façade and Grounds