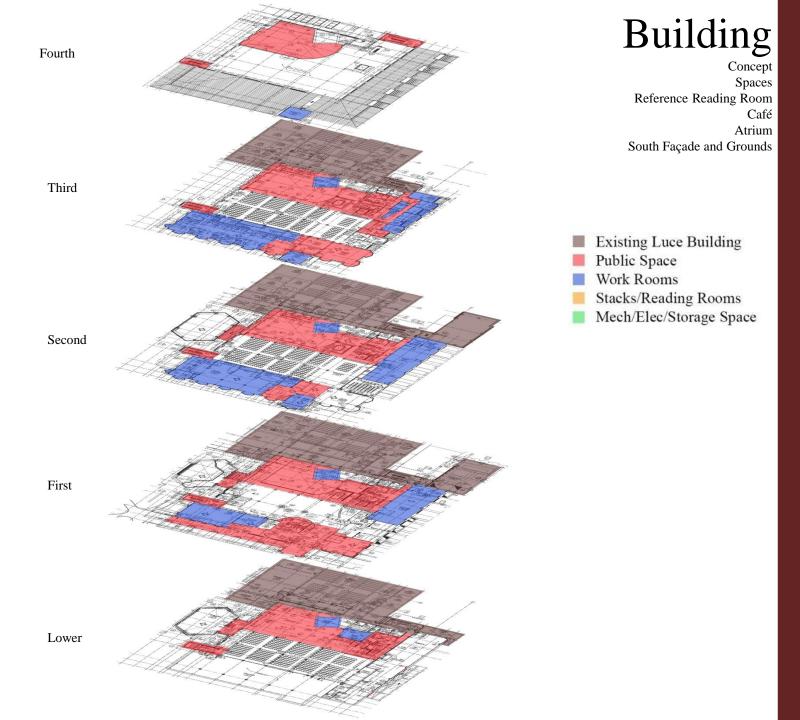

## Building Concept Spaces

Spaces
Reference Reading Room
Café
Atrium
South Façade and Grounds

- Public Space
- Work Rooms
- Stacks/Reading Rooms
- Mech/Elec/Storage Space

## Concept

Spaces
Reference Reading Room
Café
Atrium
South Façade and Grounds

Historical site/Prestigious school

Bright/daylit spaces

Hard working/functional

## Concept

Spaces
Reference Reading Room
Café
Atrium
South Façade and Grounds

Vertical emphasis/iconic

Sparkle

Task specific