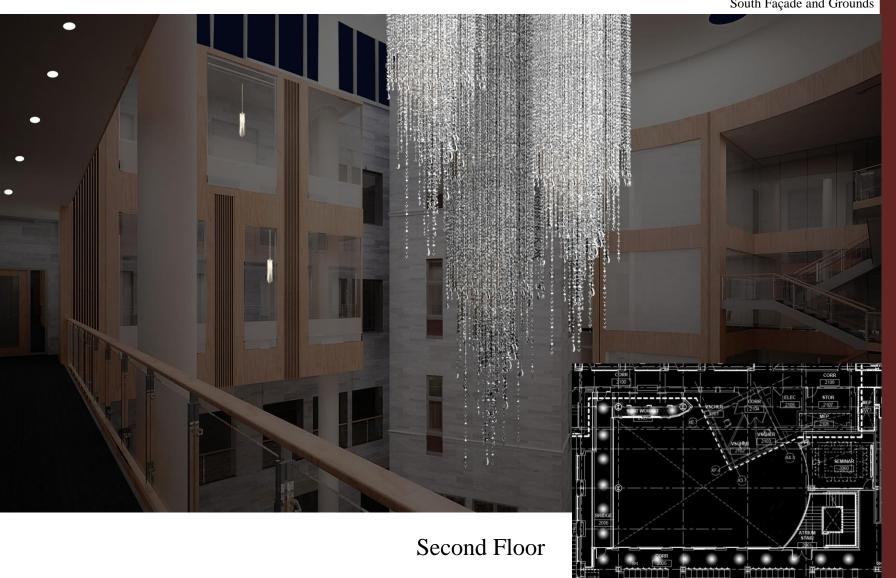

### Atrium

#### Atrium

Chandelier Small pendant Decorative downlight

#### **Schemes**

Scheme #1 | Decorate

Scheme #2 | Minimize

Scheme #3 | Focus