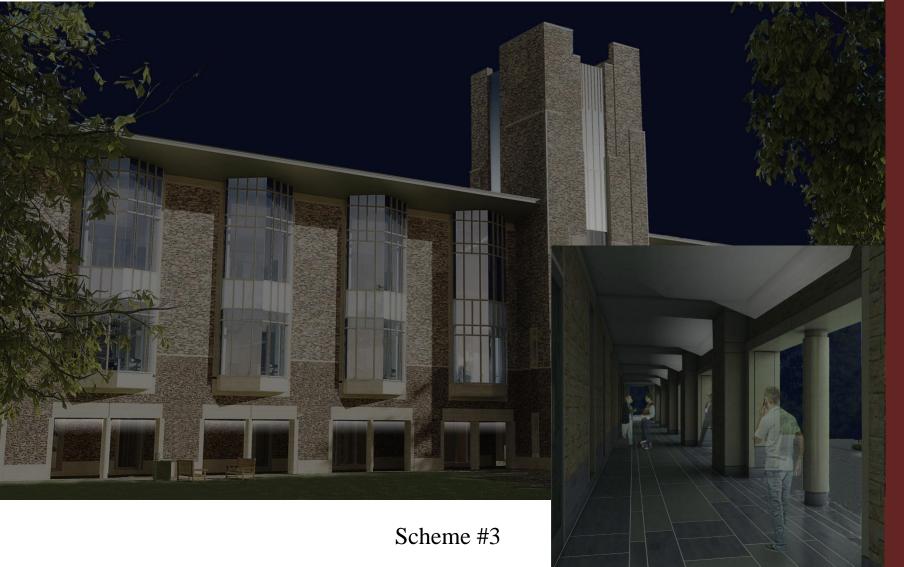

#### **Schemes**

Scheme #1 | Decorate

Scheme #2 | Minimize

Scheme #3 | Focus

### In-ground uplight

Spotlight

Building Concept **Spaces** Reference Reading Room Café Atrium

Scheme #3

Striplight Wall-mounted uplight Sconce In-ground uplight

Reference Reading Room Café

Building Concept

Atrium

Spaces

Spotlight

Building Concept **Spaces** Reference Reading Room Café Atrium

Scheme #1 Decorate

Scheme #2 Minimize

Scheme #3 Focus