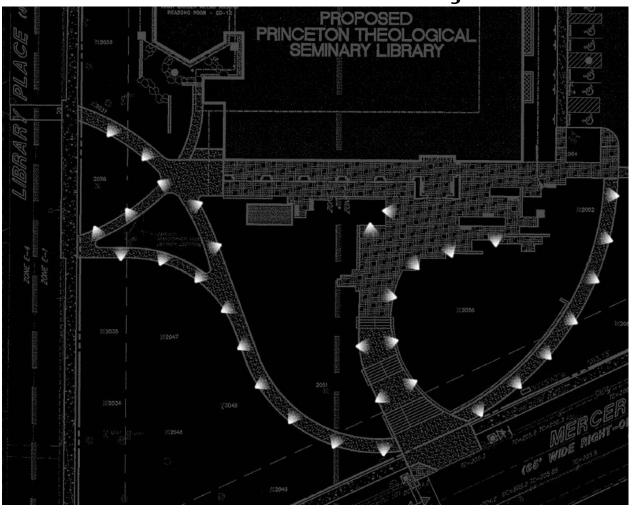

# South Façade and Grounds

#### **Important Criteria**

Be an icon for the school Lead visitors toward the entrance Safe light levels for walking at night

Building Concept **Spaces** Reference Reading Room Café Atrium

### South Façade and Grounds

#### **Schemes**

Scheme #1 | Decorate

Scheme #2 | Minimize

Scheme #3 | Focus