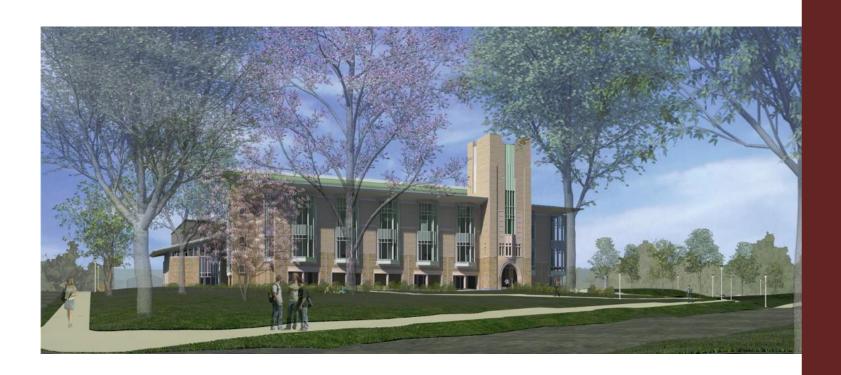

## Princeton Theological Seminary Library - Schematic Design Stephanie Deckard

**Location** | Princeton, NJ **Size** | 99,585 sqft **Stories** | 4 + 1 basement

## Building

Concept Spaces Reference Reading Room Café Atrium South Façade and Grounds

Concept Spaces Reference Reading Room Café Atrium South Façade and Grounds

Owner | Princeton Theological Seminary
Design Architects | Einhorn Yaffee Prescott
Architect of Record | EwingCole
Engineers | EwingCole