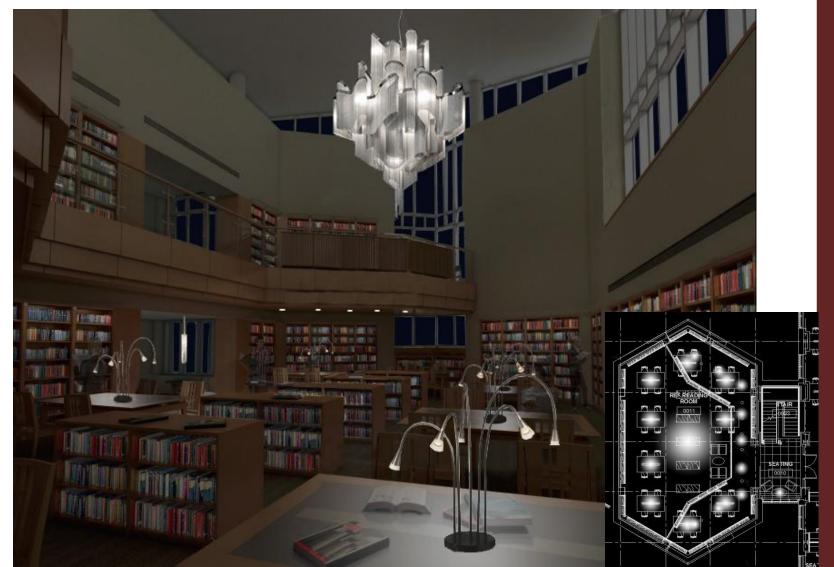

# Reference Reading Room

South Façade and Grounds

Third

Building Concept

Spaces
Reference Reading Room

Caté

Fourth Third Second First Lower

Building Concept

#### **Important Criteria**

Provide ample light for tasks Control and utilize daylight Create an engaging space

Small pendant Stack luminaire Table luminaire Downlight

#### Chandelier

Building Concept Spaces

## Reference Reading Room

#### Small pendant

Stack luminaire Table luminaire Downlight

#### Stack luminaire

Table luminaire Downlight

## Reference Reading Room

Chandelier Small pendant Stack luminaire

#### Table luminaire

Downlight

## Reference Reading Room

Chandelier Small pendant Stack luminaire Table luminaire

#### Downlight