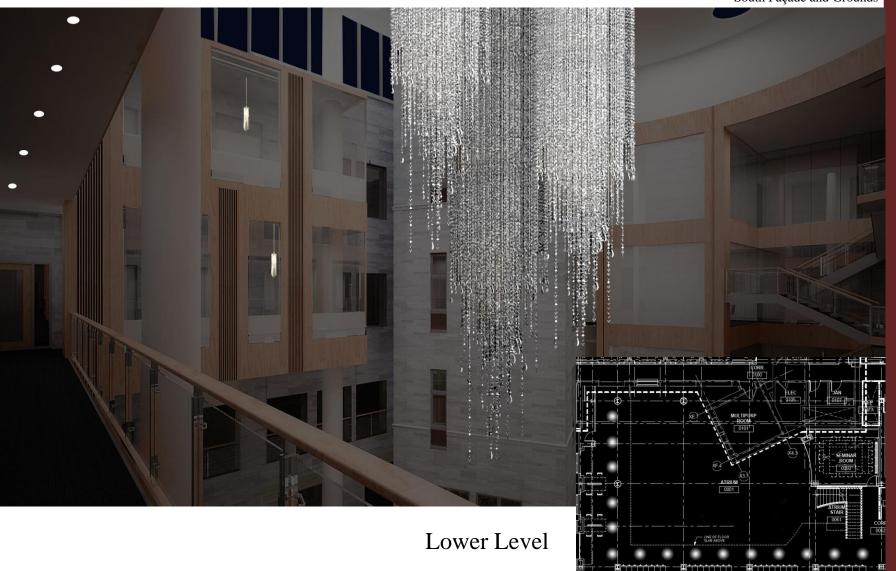

### Atrium

#### Atrium

Chandelier Small pendant Decorative downlight

#### **Schemes**

Scheme #1 | Decorate

Scheme #2 | Minimize

Scheme #3 | Focus