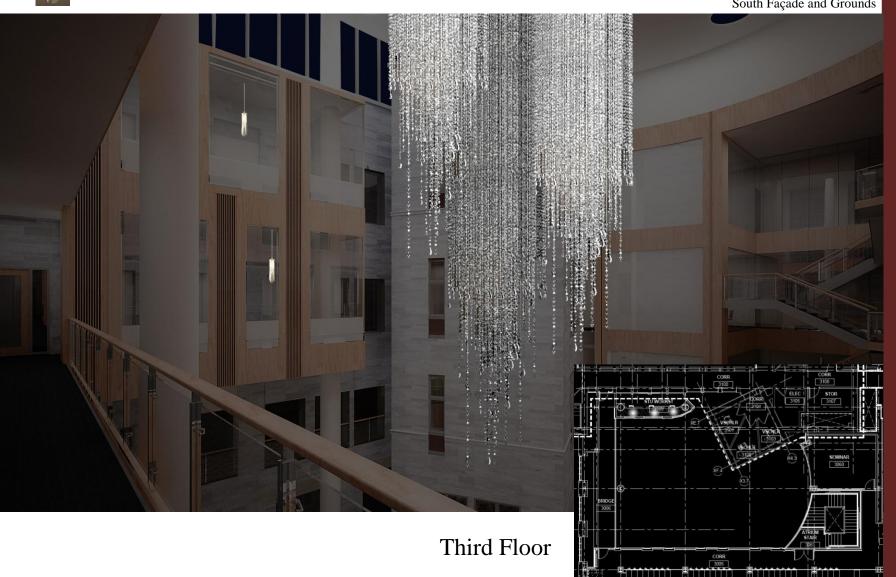

#### Decorative downlight

In-ground striplight Downlight

Building Concept

Spaces
Reference Reading Room
Café

#### Atrium