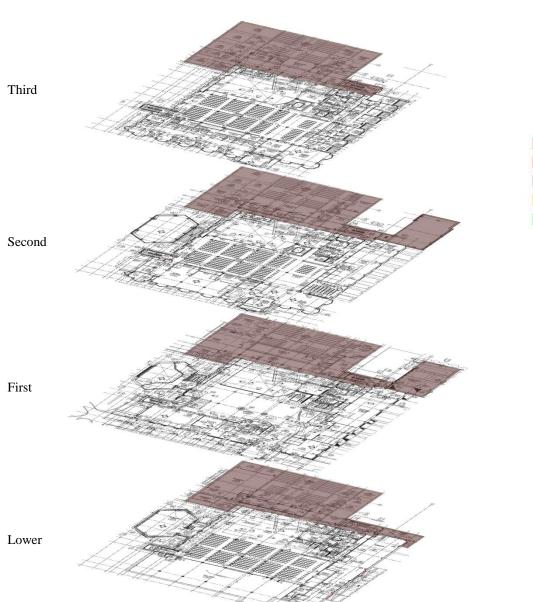

## Princeton Theological Seminary Library - Schematic Design Stephanie Deckard

**Location** | Princeton, NJ **Size** | 99,585 sqft **Stories** | 4 + 1 basement

# Reference Reading Room

South Façade and Grounds

Third

Building Concept

Spaces
Reference Reading Room

Caté

Fourth Third Second First Lower

Building Concept