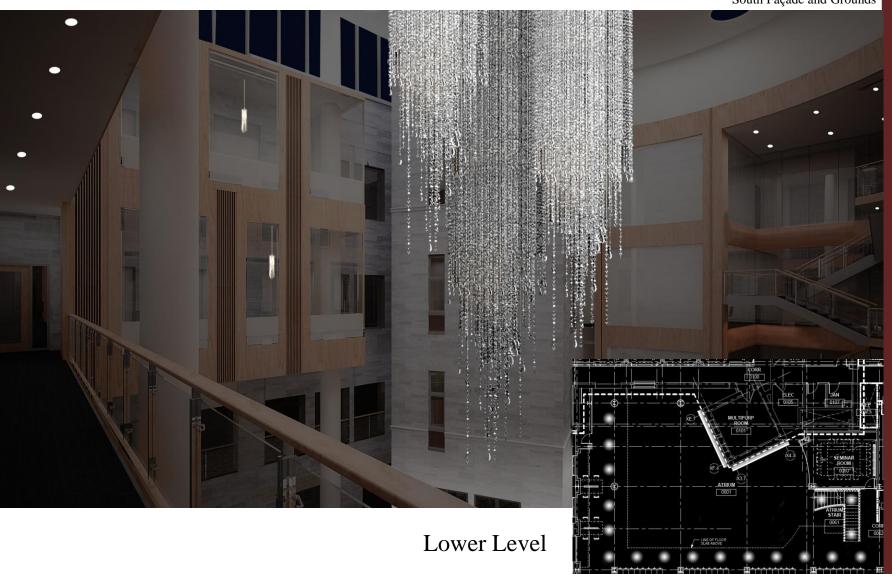

## Reference Reading Room

Building
Concept

Spaces
Reference Reading Room

Café

Atrium
South Façade and Grounds

### Atrium