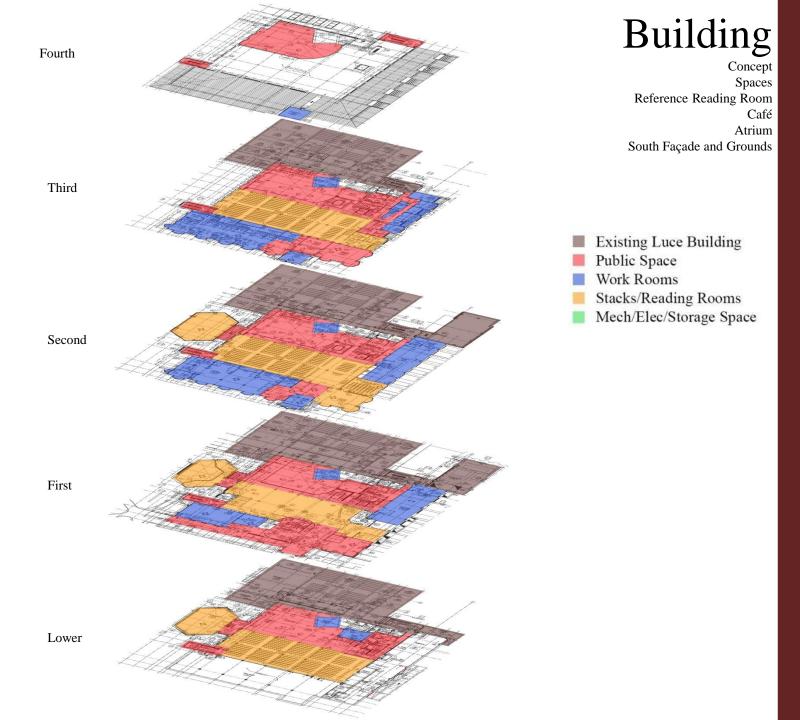

## Building Concept Spaces

Spaces
Reference Reading Room
Café
Atrium
South Façade and Grounds

- Public Space
- Work Rooms
- Stacks/Reading Rooms
- Mech/Elec/Storage Space

## Concept

Spaces
Reference Reading Room
Café
Atrium
South Façade and Grounds

Historical site/Prestigious school

Bright/daylit spaces

Hard working/functional

## Concept

Spaces
Reference Reading Room
Café
Atrium
South Façade and Grounds

Vertical emphasis/iconic

Sparkle

Task specific