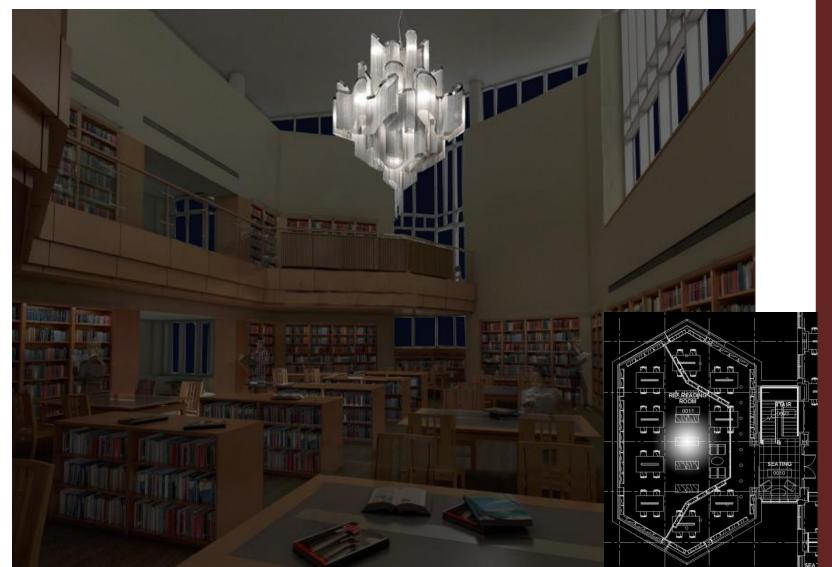

#### **Important Criteria**

Provide ample light for tasks Control and utilize daylight Create an engaging space

Small pendant Stack luminaire Table luminaire Downlight

#### Chandelier

Building Concept Spaces

## Reference Reading Room