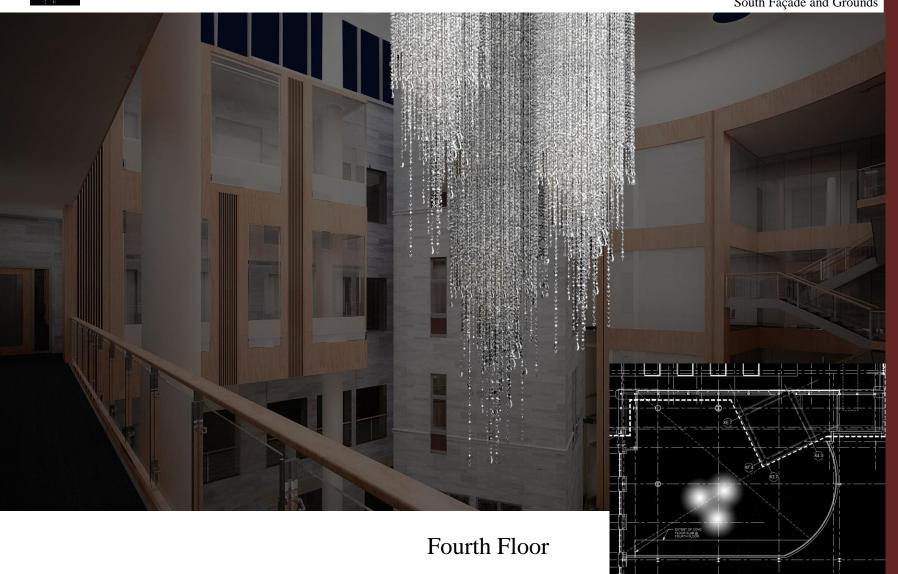

#### Atrium

Chandelier Small pendant Decorative downlight

# In-ground striplight Downlight

Building Concept

Spaces
Reference Reading Room
Café

### Atrium