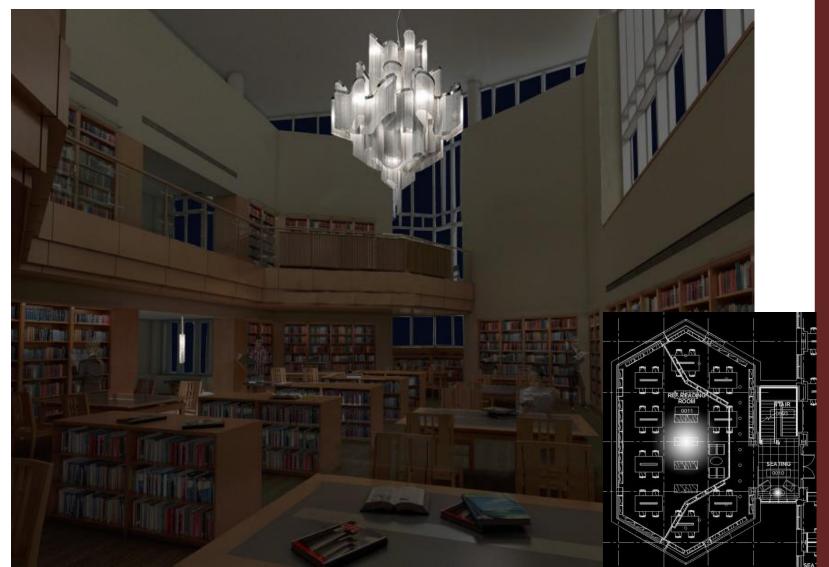

#### **Important Criteria**

Provide ample light for tasks Control and utilize daylight Create an engaging space

Small pendant Stack luminaire Table luminaire Downlight

#### Chandelier

Building Concept Spaces

## Reference Reading Room