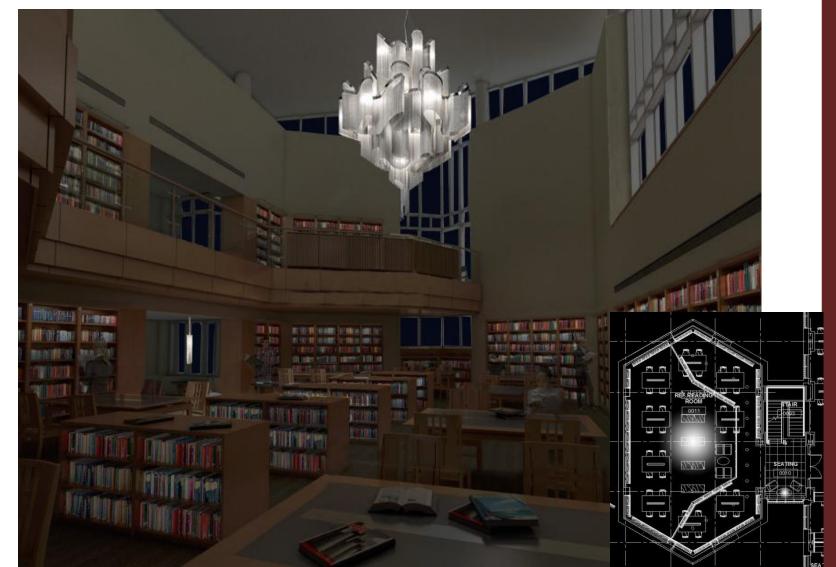

# Reference Reading Room

South Façade and Grounds

Third

Building Concept

Spaces
Reference Reading Room

Caté

Fourth Third Second First Lower

Building Concept

#### **Important Criteria**

Provide ample light for tasks Control and utilize daylight Create an engaging space

Small pendant Stack luminaire Table luminaire Downlight

#### Chandelier

Building Concept Spaces

## Reference Reading Room