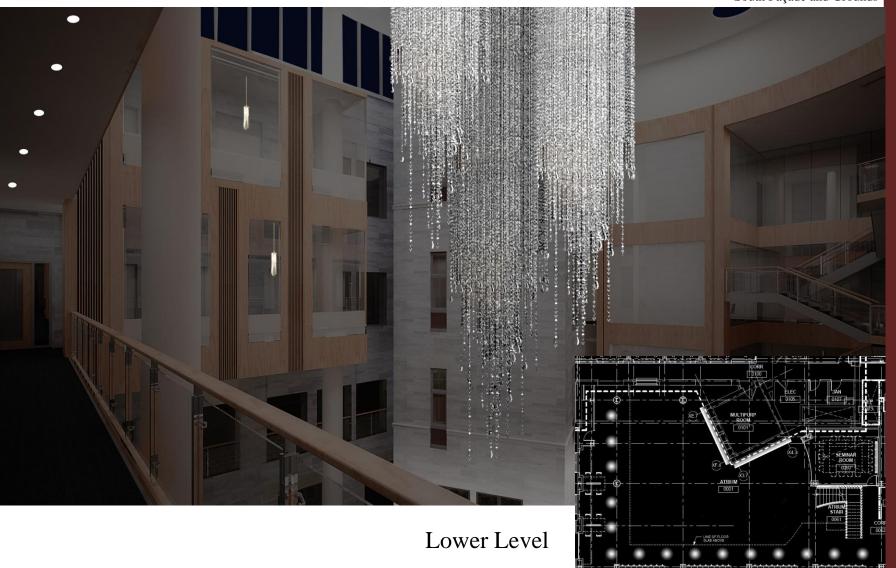

### Atrium

#### Atrium

Chandelier Small pendant Decorative downlight

#### **Schemes**

Scheme #1 | Decorate

Scheme #2 | Minimize

Scheme #3 | Focus